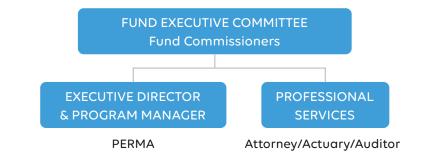

Like all PERMA Health JIFs, each public entity appoints a Fund Commissioner to represent them. These individuals can have as little or as much involvement in shaping the Fund's overall direction as they choose. Depending on their needs, the Executive Director and Program Manager can manage every aspect of the Fund, from day-to-day functionality to vendor selection to long-range forecasting.