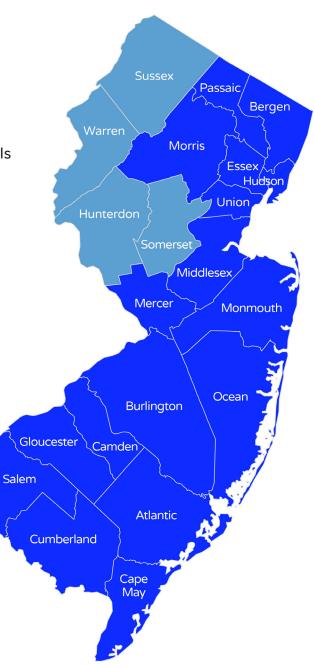

# Southern Skylands Regional Health Insurance Fund

The Southern Skylands Regional Health Insurance Fund is a health benefits insurance pool that serves municipalities and boards of education in in Somerset, Sussex, Hunterdon and Warren Counties. The Southern Skylands HIF was formerly known as the Somerset County Insurance Commission, which was created in 2017.