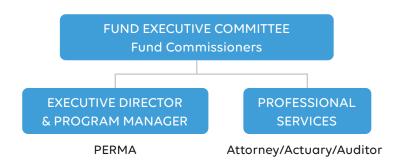

Like all PERMA Health JIFs, each public entity appoints a Fund Commissioner to represent them. These individuals can have as little or as much involvement in shaping the Fund's overall direction as they choose. Depending on their needs, the Executive Director and Program Manager can manage every aspect of the Fund, from day-to-day functionality to vendor selection to long-range forecasting.