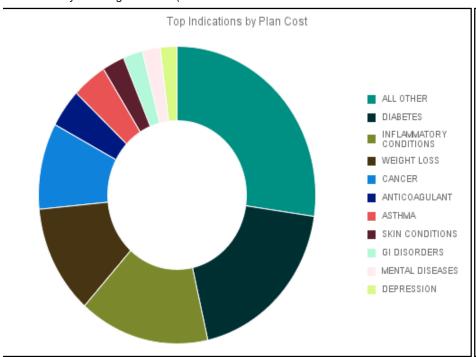

,787   |           |             |           |           |             |             |           |           |             |             |              |
| Specialty %of Total Specialty Plan Cost  | 33.1%       | 36.9%       | 35.0%       | 35.0%       | 37.4%       | 34.9%       |           |             |           |           |             |             |           |           |             |             |              |

|                         | PM PM    |
|-------------------------|----------|
| 1Q23                    | \$216.11 |
| 1024                    | \$242.63 |
| Trend - 3 Q2 2 - 3 Q2 3 | 12.3%    |

### Top Indications

Southern Skyland Regional Hlth (Current Period 01/2024 - 05/2024 vs. Previous Period 01/2023 - 05/2023) Peer = Government - National Preferred Formulary





|      | Current Period Previous Period |                         |                 |                 |             |                   | Trend  |             |                 |                 |             |                   |        |             |                   |
|------|--------------------------------|-------------------------|-----------------|-----------------|-------------|-------------------|--------|-------------|-----------------|-----------------|-------------|-------------------|--------|-------------|-------------------|
| Rank | Peer<br>Rank                   | Indication              | Market<br>Share | Adjusted<br>Rxs | Plan Cost   | Plan Cost<br>PMPM | GFR    | Peer<br>GFR | Market<br>Share | Adjusted<br>Rxs | Plan Cost   | Plan Cost<br>PMPM | GFR    | Peer<br>