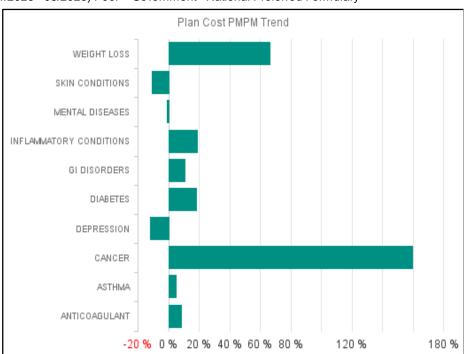

87   |           |             |           |           |             |             |           |           |             |             |              |
| Specialty %of Total Specialty Plan Cost  | 33.1%       | 36.9%       | 35.0%       | 35.0%       | 37.4%       | 34.9%       |           |             |           |           |             |             |           |           |             |             |              |

|                         | PM PM    |
|-------------------------|----------|
| 1Q23                    | \$216.11 |
| 1024                    | \$242.63 |
| Trend - 3 Q2 2 - 3 Q2 3 | 12.3%    |

### Top Indications

Southern Skyland Regional Hlth (Current Period 01/2024 - 05/2024 vs. Previous Period 01/2023 - 05/2023) Peer = Government - National Preferred Formulary





|      | Current Period Previous Period |                         |                 |                 |             |                   | Trend  |             |                 |                 |             |                   |        |             |                   |
|------|--------------------------------|-------------------------|-----------------|-----------------|-------------|-------------------|--------|-------------|-----------------|-----------------|-------------|-------------------|--------|-------------|-------------------|
| Rank | Peer<br>Rank                   | Indication              | Market<br>Share | Adjusted<br>Rxs | Plan Cost   | Plan Cost<br>PMPM | GFR    | Peer<br>GFR | Market<br>Share | Adjusted<br>Rxs | Plan Cost   | Plan Cost<br>PMPM | GFR    | Peer<br>GF