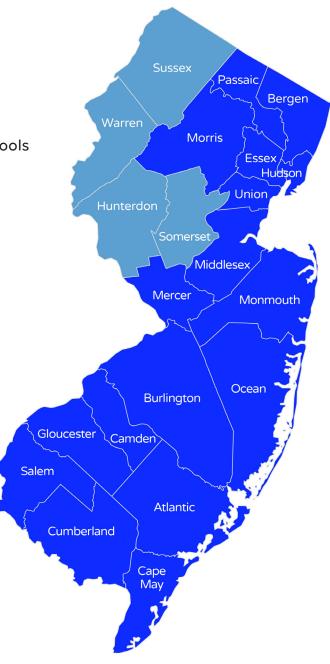

# Southern Skylands Regional Health Insurance Fund

The Southern Skylands Regional Health Insurance Fund is a health benefits insurance pool that serves municipalities and boards of education in in Somerset, Sussex, Hunterdon and Warren Counties. The Southern Skylands HIF was formerly known as the Somerset County Insurance Commission, which was created in 2017.