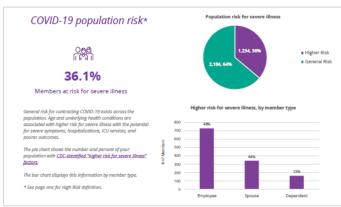

# **COVID -19**

- 1. National Emergency Declaration- Extended through April 15, 2022
- Qualified Beneficiaries may wait one year to elect COBRA but must then start to make premium payments
- Individual has a maximum of one year from date of payment originally would have due, including any applicable grace period
- Under special transition rule- certain premium payments are not required to be made before 11/1/21.
- 2. At Home COVID-19 Testing- On January 10<sup>th</sup>, the Biden Administration issued a mandate that takes effects on January 15, 2022, requiring the coverage of At Home/Over the Counter COVID-19 test kits by Employer sponsored health plans. As outlined in the communication sent on January 14, 2022, the HIF will cover the kits under the pharmacy plan (ESI). For groups contracted outside of HIF for their pharmacy benefit, the group should contact their PBM or broker to implement a coverage solution.

3. <u>Vaccine Mandates – November 4, 2021, OSHA released the *Emergency Temporary Standard*. Which implemented a "vaccine or test," requirement for Employers over 100 Employees. The Mandate is still not in effect as it has gone through multiple State and Federal Court appeals. Most recently, on December 22, 2021, the US Supreme Court special session on January 7, 2022, to review.</u>