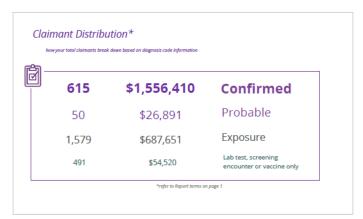

# YEAR END FINANCIALS

Fund Year 2021 resulted in a moderate loss. Aetna notified PERMA of a claims processing slow down that impacted the amount the Fund reserves for claims incurred but not paid. This adjustment has been in made in the December and reflected on this fast track.

Overall, the claims ran about 3% over budget. PERMA is meeting with Aetna in early April to dig into the claim utilization. We will report to the Fund any significant findings or recommendations.

January and February medical claims are below the new 2022 budget.