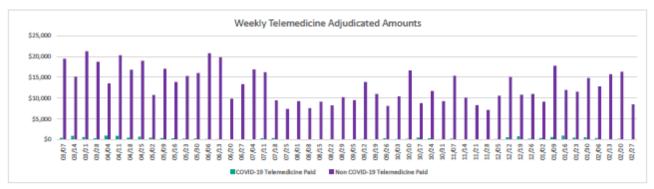

en by COVID-19 related claims verses overall utilization for non-virus related conditions

# At a glance

|                   | COVID-19<br>telemedicine paid | Non COVID-19<br>telemedicine paid | COVID-19<br>telemedicine claims | Non COVID-19<br>telemedicine claims |
|-------------------|-------------------------------|-----------------------------------|---------------------------------|-------------------------------------|
| Current Week      | \$34                          | \$8,468                           | 1                               | 73                                  |
| 3/01/20 - 2/27/22 | \$37,003                      | \$1,513,524                       | 417                             | 11,188                              |

# How is Telemedicine changing over time?





# SOUTHERN SKYLAND REGIONAL HEALTH INSURAN - 101017836 COVID-19 Weekly Update Group Number(s): 115332



Data in this report is from March 1, 2020 to current (excluding graphs)

#### Total Weekly Adjudicated Medical Claims

What is the overall adjudicated claim activity on a weekly basis?

- Use these insights to:

  "Monitor weekly changes in claim levels for COMD-19 vs. other claim expenses

  "Review how weekly claims are trending compared to anticipated levels or prior year experience

# At a glance



Total medical paid (current week) \$607,040



**Total medical claims** (current week)

1,113



Current week paid (change from last week)

44.7%



COVID-19 % of total medical paid (3/1/20 - 2/27/22)

4.2%

#### How does this week compare to previous weeks?







Data in this report