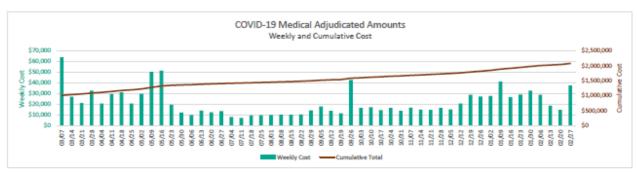

Ø.            |                                                                 | Ø.                         | 200           |  |
|                   | COVID-19 paid | Tests | Vaccine       | Tests                                                           | Vaccine<br>Administration* | All Other Cla |  |
| Current Week      | \$37,378      | 69    | 8             | 65                                                              | 8                          | 34            |  |
| 3/01/20 - 2/27/22 | \$2,065,510   | 8,491 | 1,259         | 2,469                                                           | 743                        | 1,729         |  |

<sup>\*</sup>Vaccine data includes medical and pharmacy for Aetna administered plans

#### How does this week compare to previous weeks?







Group Number(s): 115332



Data in this report is from March 1, 2020 to current (excluding graphs)

#### Telemedicine Monitor

What is the recent Telemedicine claims activity?

Use these insights to

\*Review monthly growth of both Teladoc and community based providers providing approved telemedicine services

\*Understand trends driven by COVID-19 related claims verses overall utilization for non-virus related conditions

# At a glance

|                   | COVID-19<br>telemedicine paid | Non COVID-19<br>telemedicine paid | COVID-19<br>telemedicine claims | Non COVID-19<br>telemedicine claims |
|-------------------|-------------------------------|-----------------------------------|---------------------------------|-------------------------------------|
| Current Week      | \$34