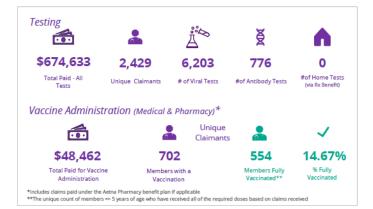

# **COVID -19**

- 1. National Emergency Declaration- Extended through April 15, 2022
- Qualified Beneficiaries may wait one year to elect COBRA but must then start to make premium payments
- Individual has a maximum of one year from date of payment originally would have due, including any applicable grace period
- Under special transition rule- certain premium payments are not required to be made before 11/1/21.
- 2. At Home COVID-19 Testing- On January 10<sup>th</sup>, the Biden Administration issued a mandate that takes effects on January 15, 2022, requiring the coverage of At Home/Over the Counter COVID-19 test kits by Employer sponsored health plans. As outlined in the communication sent on January 14, 2022, the HIF will cover the kits under the pharmacy plan (ESI). For groups contracted outside of HIF for their pharmacy benefit, the group should contact their PBM or broker to implement a coverage solution.

# Coverage Highlights:

- o Date- Starting on January 15, 2022, going forward
- Network the legislation encourages healthcare insurers to develop a network of locations at which the tests can be purchased with \$0 member cost share at point of service
- o Dollar Limit- Up to \$12 per test
- o Quantity Limit- Up to 8 tests per individual per 30 days

### FREE Tests from the Government

Starting Tuesday, January 19th, anyone can go to the web site and arrange to have four (4) kits mailed to their home at no cost. The web site is https://www.COVIDTests.gov. For those that may not have internet access, there is a toll-free number available to requests tests, 800-232-0233 (TTY 888-720-7489). The White House says tests will begin to get shipped within seven days from ordering. Access to free tests should help relieve employers and plan sponsors from absorbing these additional testing costs.