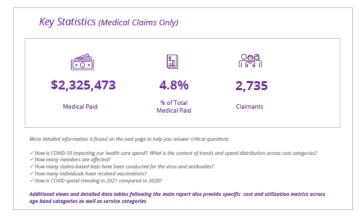

# YEAR END FINANCIALS

Fund Year 2021 resulted in a moderate loss. Aetna notified PERMA of a claims processing slow down that impacted the amount the Fund reserves for claims incurred but not paid. This adjustment has been in made in the December and reflected on this fast track.

Overall, the claims ran about 3% over budget. PERMA is meeting with Aetna in early April to dig into the claim utilization. We will report to the Fund any significant findings or recommendations.

January and February medical claims are below the new 2022 budget.