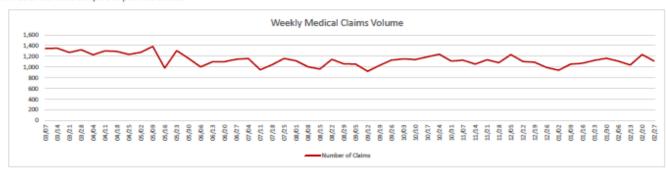

ne changing over time?





# SOUTHERN SKYLAND REGIONAL HEALTH INSURAN - 101017836 COVID-19 Weekly Update Group Number(s): 115332



Data in this report is from March 1, 2020 to current (excluding graphs)

#### Total Weekly Adjudicated Medical Claims

What is the overall adjudicated claim activity on a weekly basis?

- Use these insights to:

  "Monitor weekly changes in claim levels for COMD-19 vs. other claim expenses

  "Review how weekly claims are trending compared to anticipated levels or prior year experience

# At a glance



Total medical paid (current week) \$607,040



**Total medical claims** (current week)

1,113



Current week paid (change from last week)

44.7%



COVID-19 % of total medical paid (3/1/20 - 2/27/22)

4.2%

#### How does this week compare to previous weeks?







Data in this report is from March 1, 2020 to current (excluding graphs)

# By the numbers

What are the COVID-19 activity details by week?

|                  | COVID-19 activi | of Claimants | •                  |           | # of Claims Adjudicated Amount |                |             |           |                |             |
|------------------|-----------------|--------------|--------------------|-----------|--------------------------------|----------------|-------------|-----------|----------------|-------------|
| Period<br>Ending | All Other       | Tests        | Vaccine<br>Admin.  | All Other | Tests                          | Vaccine Admin. | All Other   | Tests     | Vaccine Admin. | Total       |
| Mar. 2020        | 0               | 0            | 0