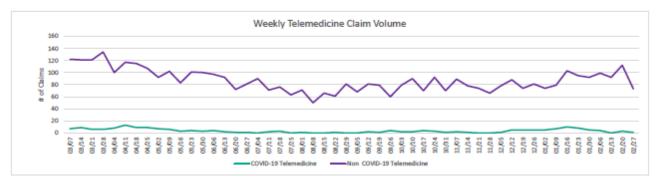

iven by COVID-19 related claims verses overall utilization for non-virus related conditions

# At a glance

|                   | COVID-19<br>telemedicine paid | Non COVID-19<br>telemedicine paid | COVID-19<br>telemedicine claims | Non COVID-19<br>telemedicine claims |
|-------------------|-------------------------------|-----------------------------------|---------------------------------|-------------------------------------|
| Current Week      | \$34                          | \$8,468                           | 1                               | 73                                  |
| 3/01/20 - 2/27/22 | \$37,003                      | \$1,513,524                       | 417                             | 11,188                              |

# How is Telemedicine changing over time?





# SOUTHERN SKYLAND REGIONAL HEALTH INSURAN - 101017836 COVID-19 Weekly Update Group Number(s): 115332



Data in this report is from March 1, 2020 to current (excluding graphs)

#### Total Weekly Adjudicated Medical Claims

What is the overall adjudicated claim activity on a weekly basis?

- Use these insights to:

  "Monitor weekly changes in claim levels for COMD-19 vs. other claim expenses

  "Review how weekly claims are trending compared to anticipated levels or prior year experience

# At a glance



Total medical paid (current week) \$607,040



**Total medical claims** (current week)

1,113



Current week paid (change from last week)

44.7%



COVID-19 % of total medical paid (3/1/20 - 2/27/22)

4.2%

#### How does this week compare to previous weeks?







Data in this repor