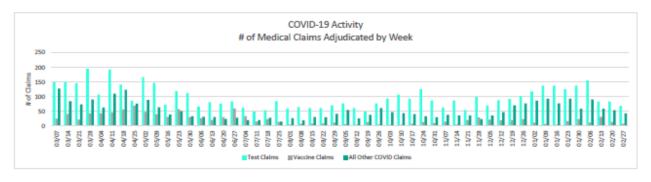

| Ø.            |                                                                 | Ø.                         | 200           |  |
|                   | COVID-19 paid | Tests | Vaccine       | Tests                                                           | Vaccine<br>Administration* | All Other Cla |  |
| Current Week      | \$37,378      | 69    | 8             | 65                                                              | 8                          | 34            |  |
| 3/01/20 - 2/27/22 | \$2,065,510   | 8,491 | 1,259         | 2,469                                                           | 743                        | 1,729         |  |

<sup>\*</sup>Vaccine data includes medical and pharmacy for Aetna administered plans

#### How does this week compare to previous weeks?







Group Number(s): 115332



Data in this report is from March 1, 2020 to current (excluding graphs)

#### Telemedicine Monitor

What is the recent Telemedicine claims activity?

Use these insights to

\*Review monthly growth of both Teladoc and community based providers providing approved telemedicine services

\*Understand trends driven by COVID-19 related claims verses overall utilization for non-virus related conditions

# At a glance

|                   | COVID-19<br>telemedicine paid | Non COVID-19<br>telemedicine paid | COVID-19<br>telemedicine claims | Non COVID-19<br>telemedicine claims |
|-------------------|-------------------------------|-----------------------------------|---------------------------------|-------------------------------------|
| Current Week      | \$34