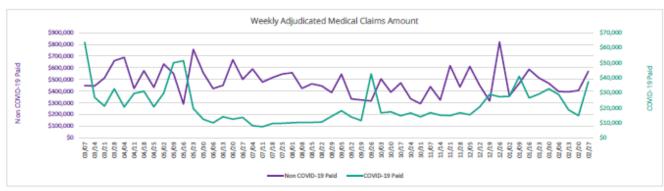

changing over time?





# SOUTHERN SKYLAND REGIONAL HEALTH INSURAN - 101017836 COVID-19 Weekly Update Group Number(s): 115332



Data in this report is from March 1, 2020 to current (excluding graphs)

#### Total Weekly Adjudicated Medical Claims

What is the overall adjudicated claim activity on a weekly basis?

- Use these insights to:

  "Monitor weekly changes in claim levels for COMD-19 vs. other claim expenses

  "Review how weekly claims are trending compared to anticipated levels or prior year experience

# At a glance



Total medical paid (current week) \$607,040



**Total medical claims** (current week)

1,113



Current week paid (change from last week)

44.7%



COVID-19 % of total medical paid (3/1/20 - 2/27/22)

4.2%

#### How does this week compare to previous weeks?







Data in this report is from March 1, 2020 to current (excluding graphs)

# By the numbers

What are the COVID-19 activity details by week?

|                  | COVID-19 activi | of Claimants | •                  |           | # of Claims Adjudicated Amount |                |             |           |                |             |
|------------------|-----------------|--------------|--------------------|-----------|--------------------------------|----------------|-------------|-----------|----------------|-------------|
| Period<br>Ending | All Other       | Tests        | Vaccine<br>Admin.  | All Other | Tests                          | Vaccine Admin. | All Other   | Tests     | Vaccine Admin. | Total       |
| Mar. 2020        | 0               | 0            | 0                  |