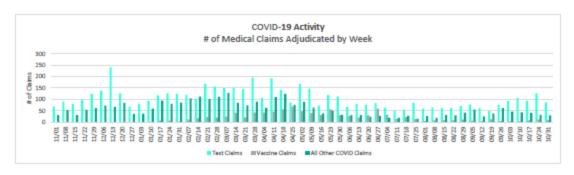

#### "Back to Work" COVID-19 Tests

Insurers are not required to cover COVID-19 tests that employers may mandate as they bring employees back to work. The Families First Coronavirus Response Act (FFCRA) requires insurers to cover COVID-19 tests without patient cost sharing, however guidance clarified that the law only applies to tests that are deemed "medically appropriate" by a healthcare provider. This guidance suggests that if an employer mandates COVID-19 testing as a condition for returning to work, it is not required to be covered by insurance. The Health Insurance Fund will continue to cover COVID-19 testing when deemed medically necessary by a healthcare professional in accordance with CDC guidelines but will not be covering employer-mandated testing.