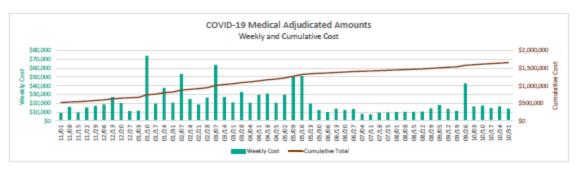

#### "Back to Work" COVID-19 Tests

Insurers are not required to cover COVID-19 tests that employers may mandate as they bring employees back to work. The Families First Coronavirus Response Act (FFCRA) requires insurers to cover COVID-19 tests without patient cost sharing, however guidance clarified that the law only applies to tests that are deemed "medically appropriate" by a healthcare provider. This guidance suggests that if an employer mandates COVID-19 testing as a condition for returning to work, it is not required to be covered by insurance. The Health Insurance Fund will continue to cover COVID-19 testing when deemed medically necessary by a healthcare professional in accordance with CDC guidelines but will not be covering employer-mandated testing.