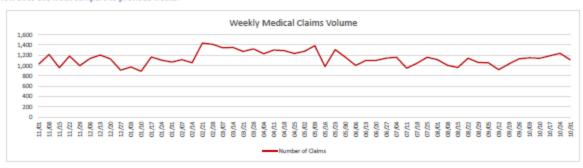

#### FINANCIAL REPORTS - COMMISSION AND HEALTH INSURANCE FUND

- 1. Skylands Fund Financial Fast Track as of September 30, 2021 (page 5)
- **2. Ratios Report -** as of September 2021 (page 7)

|       | SOUT                                   | THERN S |                                   | EGIONAL HEALTH II                         |                   | UND             |
|-------|----------------------------------------|---------|-----------------------------------|-------------------------------------------|-------------------|-----------------|
|       |                                        |         | AS OF                             | L FAST TRACK REPORT<br>September 30, 2021 | <u>-</u>          |                 |
|       |                                        |         |                                   |                                           | 20100             | FUND            |
|       |                                        |         | THIS                              | YTD<br>CHANGE                             | PRIOR<br>YEAR END | FUND<br>BALANCE |
|       |                                        |         | MONTH                             | CHANGE                                    | YEAR END          | BALANCE         |
| UNI   | DERWRITING INCO                        | OME     | 3,219,726                         | 29,830,550                                | 137,736,670       | 167,567,220     |
| CLAII | M EXPENSES                             |         |                                   |                                           |                   |                 |
|       | Paid Claims                            |         | 2,738,788                         | 24,966,536                                | 118,269,293       | 143,235,828     |
|       | IBNR                                   |         | 12,860                            | 181,010                                   | 2,054,000         | 2,235,01        |
|       | Less Specific Exces                    |         | (77,103)                          | (299,103)                                 | (3,058,849)       | (3,357,95       |
|       | Less Aggregate Exc                     | ess     | -                                 | -                                         | -                 | -               |
| TOT   | AL CLAIMS                              |         | 2,674,545                         | 24,848,444                                | 117,264,443       | 142,112,887     |
| EXPE  |                                        |         |                                   |                                           |                   |                 |
|       | MA & HMO Premiu                        | ms      | 68,054                            | 1,369,656                                 | 2,536,437         | 3,906,09        |
|       | Excess Premiums                        |         | 127,390                           | 961,826                                   | 7,923,456         | 8,885,28        |
|       | Administrative                         |         | 370,530                           | 3,367,404                                 | 8,594,173         | 11,961,57       |
| TOT   | AL EXPENSES                            |         | 565,974                           | 5,698,886                                 | 19,054,066        | 24,752,95       |
| UND   | ERWRITING PROFIT                       | (1-2-3) | (20,793)                          | (716,779)                                 | 1,418,161         | 701,38          |
| INVE  | STMENT INCOME                          |         | 679                               | 8,496                                     | 139,764           | 148,25          |
| DIVI  | DEND INCOME                            |         | 0                                 | 0                                         | 0                 |                 |
| STAT  | TUTORY PROFIT (4+                      | ·5+6)   | (20,114)                          | (708,284)                                 | 1,557,925         | 849,64          |
| DIVII | DEND                                   |         | 0                                 | 0                                         | 0                 |                 |
| Tran  | sferred Surplus                        |         | 0                                 | 0                                         | 0                 |                 |
|       | TUTORY SURPLUS                         | (7-8+9) | (20,114)                          | (708,284)                                 | 1,557,925         | 849,64          |
|       |                                        |         | SURPLUS (I                        | DEFICITS) BY FUND YEAR                    |                   |                 |
| Close |                                        | Surplus | (3,629)                           | (127,446)                                 | 343,017           | 215,57          |
| Gios  | -                                      | Cash    | (3,629)                           | 14,674                                    | 84,673            | 99,34           |
| 2020  | )                                      | Surplus | (26,228)                          | 513,157                                   | 1,214,908         | 1,728,06        |
|       |                                        | Cash    | (26,457)                          | (245,137)                                 | 1,701,279         | 1,456,14        |
| 2021  | <u> </u>                               | Surplus | 9,742                             | (1,093,994)                               |                   | (1,093,99       |
|       |                                        | Cash    | 31,332                            | (345,228)                                 |                   | (345,22         |
| OTAL  | SURPLUS (DEFICIT                       | ΓS)     | (20,114)                          | (708,284)                                 | 1,557,925         | 849,64          |
| OTAL  | CASH                                   |         | 1,246                             | (575,691)                                 | 1,785,953         | 1,210,26        |
|       |                                        |         | CLAIM AN                          | IALYSIS BY FUND YEAR                      |                   |                 |
| TOTA  | AL CLOSED YEAR CLA                     | IMS     | 3,653                             | 127,383                                   | 86,495,088        | 86,622,47       |
|       |                                        |         | 3,033                             | 127,303                                   | 30,733,000        | 00,022,47       |
| FUNI  | D YEAR 2020<br>Paid Claims             |         | AE 616                            | 2.054.244                                 | 20 202 242        | 21 257 56       |
|       |                                        |         | 45,616<br>0                       | 2,054,244                                 | 29,303,343        | 31,357,58       |
|       | IBNR                                   |         | -                                 | (2,054,000)                               | 2,054,000         | (850.34         |
|       | Less Specific Exces Less Aggregate Exc |         | (2,616)                           | (271,380)                                 | (587,988)         | (859,36         |
| TOT   | AL FY 2020 CLAIMS                      | .633    | 43,000                            | (271,136)                                 | 30,769,355        | 30,498,21       |
|       | D YEAR 2021                            |         | 45,000                            | (2/1,130)                                 | 30,703,333        | 30,436,21       |
| FLIMI | Paid Claims                            |         | 2,689,520                         | 22,854,709                                |                   | 22,854,70       |
| FUNI  | . ara ciairis                          |         | 12,860                            | 2,235,010                                 |                   | 2,235,01        |
| FUNI  | IBNR                                   | 1       |                                   | (97,523)                                  |                   | (97,52          |
| FUNI  | IBNR Less Specific Exces               | S       | <i>(7∆ ∆</i> 27\⊟                 |                                           |                   |                 |
| FUNI  | Less Specific Exces                    |         | (74,487)                          | (97,523)<br>N                             |                   | (51)51          |
|       |                                        |         | (74,487)<br>0<br><b>2,627,893</b> | 0<br><b>24,992,196</b>                    |                   | 24,992,19       |