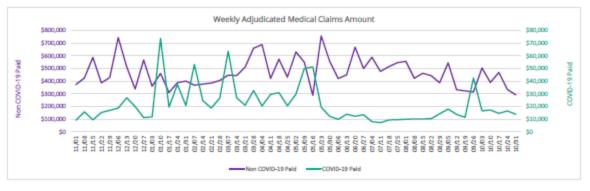

#### FINANCIAL REPORTS - COMMISSION AND HEALTH INSURANCE FUND

- 1. Skylands Fund Financial Fast Track as of September 30, 2021 (page 5)
- **2. Ratios Report -** as of September 2021 (page 7)

|       | SOUT                                   | THERN S |                                   | EGIONAL HEALTH II                         |                   | UND             |
|-------|----------------------------------------|---------|-----------------------------------|-------------------------------------------|-------------------|-----------------|
|       |                                        |         | AS OF                             | L FAST TRACK REPORT<br>September 30, 2021 | <u>-</u>          |                 |
|       |                                        |         |                                   |                                           | 20100             | FUND            |
|       |                                        |         | THIS                              | YTD<br>CHANGE                             | PRIOR<br>YEAR END | FUND<br>BALANCE |
|       |                                        |         | MONTH                             | CHANGE                                    | YEAR END          | BALANCE         |
| UNI   | DERWRITING INCO                        | OME     | 3,219,726                         | 29,830,550                                | 137,736,670       | 167,567,220     |
| CLAII | M EXPENSES                             |         |                                   |                                           |                   |                 |
|       | Paid Claims                            |         | 2,738,788                         | 24,966,536                                | 118,269,293       | 143,235,828     |
|       | IBNR                                   |         | 12,860                            | 181,010                                   | 2,054,000         | 2,235,01        |
|       | Less Specific Exces                    |         | (77,103)                          | (299,103)                                 | (3,058,849)       | (3,357,95       |
|       | Less Aggregate Exc                     | ess     | -                                 | -                                         | -                 | -               |
| TOT   | AL CLAIMS                              |         | 2,674,545                         | 24,848,444                                | 117,264,443       | 142,112,887     |
| EXPE  |                                        |         |                                   |                                           |                   |                 |
|       | MA & HMO Premiu                        | ms      | 68,054                            | 1,369,656                                 | 2,536,437         | 3,906,09        |
|       | Excess Premiums                        |         | 127,390                           | 961,826                                   | 7,923,456         | 8,885,28        |
|       | Administrative                         |         | 370,530                           | 3,367,404                                 | 8,594,173         | 11,961,57       |
| TOT   | AL EXPENSES                            |         | 565,974                           | 5,698,886                                 | 19,054,066        | 24,752,95       |
| UND   | ERWRITING PROFIT                       | (1-2-3) | (20,793)                          | (716,779)                                 | 1,418,161         | 701,38          |
| INVE  | STMENT INCOME                          |         | 679                               | 8,496                                     | 139,764           | 148,25          |
| DIVI  | DEND INCOME                            |         | 0                                 | 0                                         | 0                 |                 |
| STAT  | TUTORY PROFIT (4+                      | ·5+6)   | (20,114)                          | (708,284)                                 | 1,557,925         | 849,64          |
| DIVII | DEND                                   |         | 0                                 | 0                                         | 0                 |                 |
| Tran  | sferred Surplus                        |         | 0                                 | 0                                         | 0                 |                 |
|       | TUTORY SURPLUS                         | (7-8+9) | (20,114)                          | (708,284)                                 | 1,557,925         | 849,64          |
|       |                                        |         | SURPLUS (I                        | DEFICITS) BY FUND YEAR                    |                   |                 |
| Close |                                        | Surplus | (3,629)                           | (127,446)                                 | 343,017           | 215,57          |
| Gios  | -                                      | Cash    | (3,629)                           | 14,674                                    | 84,673            | 99,34           |
| 2020  | )                                      | Surplus | (26,228)                          | 513,157                                   | 1,214,908         | 1,728,06        |
|       |                                        | Cash    | (26,457)                          | (245,137)                                 | 1,701,279         | 1,456,14        |
| 2021  | <u> </u>                               | Surplus | 9,742                             | (1,093,994)                               |                   | (1,093,99       |
|       |                                        | Cash    | 31,332                            | (345,228)                                 |                   | (345,22         |
| OTAL  | SURPLUS (DEFICIT                       | ΓS)     | (20,114)                          | (708,284)                                 | 1,557,925         | 849,64          |
| OTAL  | CASH                                   |         | 1,246                             | (575,691)                                 | 1,785,953         | 1,210,26        |
|       |                                        |         | CLAIM AN                          | IALYSIS BY FUND YEAR                      |                   |                 |
| TOTA  | AL CLOSED YEAR CLA                     | IMS     | 3,653                             | 127,383                                   | 86,495,088        | 86,622,47       |
|       |                                        |         | 3,033                             | 127,303                                   | 30,733,000        | 00,022,47       |
| FUNI  | D YEAR 2020<br>Paid Claims             |         | AE 616                            | 2.054.244                                 | 20 202 242        | 21 257 56       |
|       |                                        |         | 45,616<br>0                       | 2,054,244                                 | 29,303,343        | 31,357,58       |
|       | IBNR                                   |         | -                                 | (2,054,000)                               | 2,054,000         | (850.34         |
|       | Less Specific Exces Less Aggregate Exc |         | (2,616)                           | (271,380)                                 | (587,988)         | (859,36         |
| TOT   | AL FY 2020 CLAIMS                      | .633    | 43,000                            | (271,136)                                 | 30,769,355        | 30,498,21       |
|       | D YEAR 2021                            |         | 45,000                            | (2/1,130)                                 | 30,703,333        | 30,436,21       |
| FLIMI | Paid Claims                            |         | 2,689,520                         | 22,854,709                                |                   | 22,854,70       |
| FUNI  | . ara ciairis                          |         | 12,860                            | 2,235,010                                 |                   | 2,235,01        |
| FUNI  | IBNR                                   | 1       |                                   | (97,523)                                  |                   | (97,52          |
| FUNI  | IBNR Less Specific Exces               | S       | <i>(7∆ ∆</i> 27\⊟                 |                                           |                   |                 |
| FUNI  | Less Specific Exces                    |         | (74,487)                          | (97,523)<br>N                             |                   | (51)51          |
|       |                                        |         | (74,487)<br>0<br><b>2,627,893</b> | 0<br><b>24,992,196</b>                    |                   | 24,992,19       |

#### "Back to Work" COVID-19 Tests

Insurers are not required to cover COVID-19 tests that employers may mandate as they bring employees back to work. The Families First Coronavirus Response Act (FFCRA) requires insurers to cover COVID-19 tests without patient cost sharing, however guidance clarified that the law only applies to tests that are deemed "medically appropriate" by a healthcare provider. This guidance suggests that if an employer mandates COVID-19 testing as a condition for returning to work, it is not required to be covered by insurance. The Health Insurance Fund will continue to cover COVID-19 testing when deemed medically necessary by a healthcare professional in accordance with CDC guidelines but will not be covering employer-mandated testing.